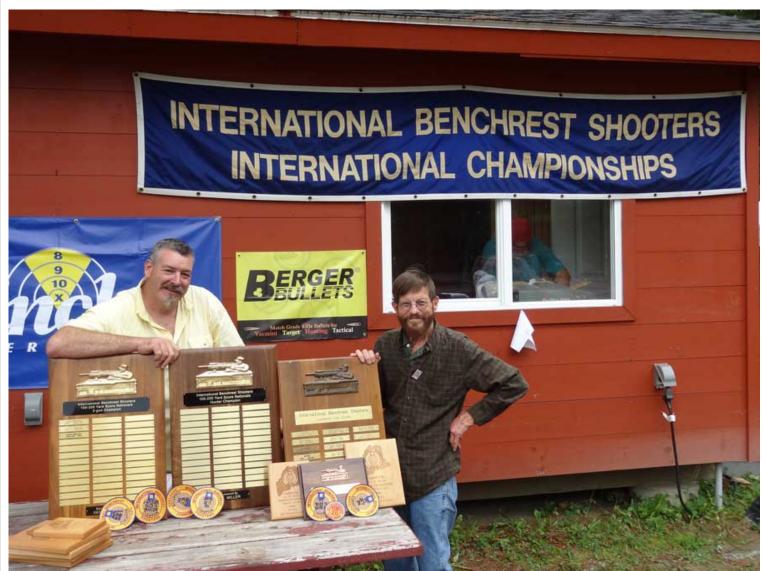

## **Capital City Rifle & Pistol Club**

Augusta , Maine 13-14 August, 2015

Score Nationals winners Dean Breeden , Hunter class National Champion, and Mike Niblett, Varmint For Score class National Champion.