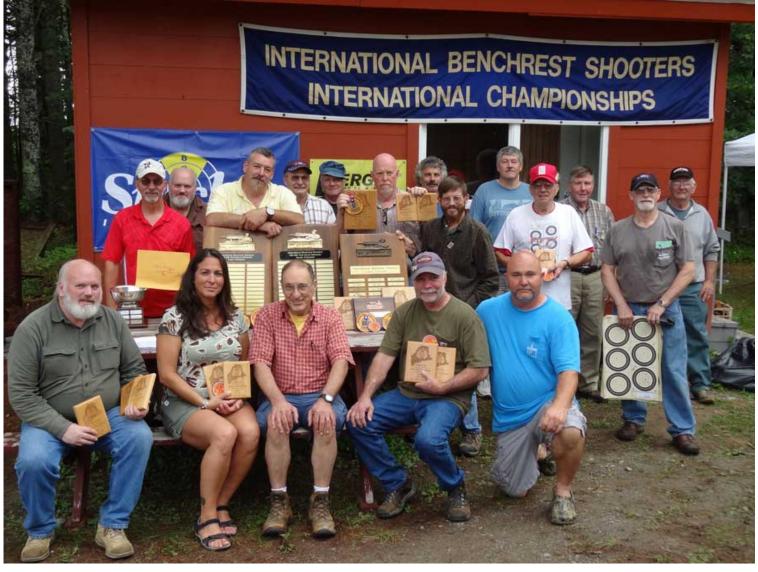

Group Photo of many of the competitors.

EQUIPMENT LISTS

|       | 2015 National        | 100/20 | 0         |         |            |                |                 |            |          |         |           |        |          |
|-------|----------------------|--------|-----------|---------|------------|----------------|-----------------|------------|----------|---------|-----------|--------|----------|
| Place | Name                 | Class  | Caliber   | Action  | Barrel     | Stock          | Gunsmith        | Scope      | Power    | Powder  | Bullet    | Weight | Primer   |
| 1     | Mike Niblett         | VFS    | 30BR      | Bat     | Krieger    | Kelbly         | Self            | NightForce | 42x      | H4198   | Hillbilly | 118    | Fed      |
| 2     | Richard Sissel*      | VFS    | 30BR      | Stolle  | Krieger    | Athey          | Anglin          | NightForce | 55x      | H4198   | Miller    | 115    | Fed 205m |
| 3     | Jerry Powers         | VFS    | 30BR      | Bat     | Krieger    | Robertson      | Niblett         | March      | 50x      | N130    | Miller    | 115    | Fed 205m |
| 4     | Hillary Martinez     | VFS    | 30BR      | Bat     | Brux       | Goodling       | Goodling        | NightForce | 42x      | N130    | 10        | ~      | Fed 205m |
| 5     | Dean Breeden VFS     | VFS    | 30BR      | Bat     | Brux       | Hunter         | Goodling        | NightForce | 15-55x   | N130    | 10x       | 115    | Fed 205m |
| 6     | Lee Euber LVS        | VFS    | 30BR      | Rem     | Lilja      | R&M            | LaChapelle      | Weaver     | 36x      | H4198   | Euber     | 115    | Fed 205  |
| 7     | Richard Parrino      | VFS    | 30BR      | Panda   | Krieger    | Shehane        | G. Long         | Leupold    | 40x      | H4198   | Bib       | 116    | Fed      |
| 8     | Allie Euber LVS      | VFS    | 30BR      | Bat     | Lilja      | Scarborough    | Self            | Leupold    | 45x      | H4198   | Euber     | 115    | Fed 205  |
| 9     | Randy Jarvais VFS    | VFS    | 30BR      | Rimrock | Krieger    | R&M            | Borden          | March      | 10-60x   | H4198   | Euber     | 117    | WSR      |
| 10    | Jim Cline            | VFS    | 30        | Stolle  | Rock Creek | Dixie          | R. Long         | NightForce | 55x      | 322     | Self      | 125    | Fed 205m |
| 11    | Kim Llewellyn        | VFS    | 30        | ~       | ~          | ~              | ~               | ~          | ~        | ~       | ~         | ~      | ~        |
| 12    | Ronnie Milford       | VFS    | 30        | Stolle  | Krieger    | Dixie          | Anglin          | NightForce | 55x      | H4198   | Miller    | 112    | Fed 205  |
| 13    | Tim Rego             | VFS    | 6PPC      | Stolle  | Hart       | Kelbly         | Kelbly          | Leupold    | 45x      | LT32    | Euber     | 68     | WSR      |
| 14    | Chris Mitchell       | VFS    | 6PPC      | Bat     | Krieger    | Bruno/McMillan | Bruno           | Weaver     | 36x      | 8208    | Barts     | 68     | Wolf     |
| 15    | Greg Palman          | VFS    | 30BR      | Stolle  | Lilja      | G. Long        | G. Long         | Leupold    | 40x      | H4198   | Bib       | 118    | Fed      |
| 16    | Allie Euber HVS      | VFS    | 30BR      | Rimrock | Bartlein   | Leonard        | Borden/Goodling | NightForce | 15-55x   | H4198   | Euber     | 117    | Fed 205  |
| 17    | Lee Euber HVS        | VFS    | 30BR      | Hart    | Lilja      | Lotino         | LaChapelle      | NightForce | 15-55x   | H4198   | Euber     | 116    | Fed 205  |
| 18    | Butch Randall        | VFS    | 30BR      | Bat     | Krieger    | Self           | Plummer         | Leupold    | 40x      | H4198   | Hills     | 121    | WSR      |
| 19    | Parker Hills VFS     | VFS    | 30x47     | Armtech | Broughton  | McMillan       | G. Long         | Leupold    | 45x      | N133    | Hills     | 121    | Fed      |
| 20    | Jim Goody            | VFS    | 30BR      | Rimrock | Rock Creek | Borden         | Borden          | Leupold    | 45x      | H4198   | Barts     | 112    | WSR      |
| 20    | Don Cameron VFS      | VFS    | 6PPC      | Meyer   | Shilen     | McMillan       | Meyer           | Weaver     | 36x      | LT32    | Cheek     | 68     | CCI BR4  |
| 22    | Peter Hills VFS      | VFS    | 6BR       | Rem     | Shilen     | McMillan       | G. Long         | Leupold    | 40x      | 8208    | Barts     | 68     | CCI      |
| 23    | John Cascarino       | VFS    | 30BR      | Bat     |            | McMillan       | Goodling        | NightForce | 15-55x   | H4198   | Euber     | 117    | Fed 205m |
| 23    | David Steen          | VFS    | 30BR      | Bat     | Krieger    | Leonard        | Goodling        | NightForce | 12-42x   | H4198   | Hills     | 122    | CCI BR4  |
| 24    | Herb Llewellyn       | VFS    | 30        |         | Krieger    | ~              | ~               | wightroite | ~        | ~       | ~         | ~      | ~        |
| 25    | Thomas Benoit        |        | 30BR      |         |            |                |                 |            |          |         |           |        |          |
| 20    |                      | VFS    |           | Stolle  | Rock Creek | McMillan       | G. Long         | Weaver     | 36x      | H4198   | Euber     | 115    | CCI      |
|       | Orland Bunker LVS    | VFS    | 30BR      | Borden  | Hart       | McMillan       | Borden          | Weaver     | 36x      | H4198   | Hills     | 122    | Rem 7.5  |
| 28    | Andy Buzzell         | VFS    | 30BR      | Stolle  | Krieger    | Self           | G. Long         | Leupold    | 40x      | H4198   | Hills     | 121    | Fed 205  |
| 29    | Wyatt Fox            | VFS    | 30BR      | Stolle  | Rock Creek | Kelbly         | Zuck            | Leupold    | 40x      | H4198   | Euber     | 117    | WSR      |
| 30    | Wayne France         | VFS    | 30WW      | Bat     | Lederer    | Green          | Self            | Leupold    | 45x      | N130    | WF        | 115    | Fed 205m |
| 31    | Brian Fitch          | VFS    | 30        | Hart    | Hart       | McMillan       | White           | Leupold    | 45x      | H4198   | Berger    | 115    | Fed 205  |
| 32    | Tim O'Mara VFS       | VFS    | 30BR      | Rem     | Hart       | McMillan       | G. Long         | NightForce | 12-42x   | H4198   | Berger    | 115    | Fed 250m |
| 33    | Ken Hope             | VFS    | 30BR      | Rimrock | Krieger    | Robertson      | Borden          | NightForce | 12-42x   | H4198   | Euber     | 116    | WSR      |
| 34    | Robert Brooks        | VFS    | 30BR      | Stolle  | Krieger    | McMillan       | G. Long         | Weaver     | 36x      | H4198   | Berger    | 115    | WSR      |
| 35    | Mike Veilleux VFS    | VFS    | 6PPC      | Hall    | Hart       | McMillan<br>~  | Masker          | Leupold    | 36x      | N133    | Bib       | 68     | Fed 205  |
| 36    | Mike Luce VFS        | VFS    | 6BR       | Scoley  | Shilen     |                | G. Long         | Weaver     | 36x      | N135    | Barts     | 68     | WSR      |
| 37    | Dennis Diego         | VFS    | 30BR      | Rimrock | Kostyshyn  | Robertson      | Borden          | Leupold    | 45x      | H4198   | Euber     | 115    | CCI BR4  |
| 38    | Charles Brock VFS    | VFS    | 30BR      | Stolle  | Rock Creek | Kelbly         | G. Long         | B&L        | 36x      | H4198   | Bib       | 118    | Fed 205m |
|       |                      |        |           |         |            |                |                 |            |          |         |           |        |          |
| 1     | Dean Breeden VH      | Н      | 30BR      | Bat     | Brux       | Hunter         | Goodling        | Burris     | 6x       | N130    | 10x       | 115    | Fed 205m |
| 2     | Randy Jarvais VH     | Н      | 30BR      | Rimrock | Krieger    | Hunter         | Borden/Goodling | Leupold    | 6x       | H4198   | Euber     | 115    | WSR      |
| 3     | K.L. Miller VH       | Н      | 30BR      | Bat     | Lederer    | McMillan       | Goodling        | Burris     | 6x       | H4198   | DT        | 108    | Fed 205m |
| 4     | Peter Hills Htr      | Н      | 30x47     | Kodiak  | Hart       | McMillan       | G. Long         | Leupold    | 6x       | N133    | Hills     | 135    | CCI      |
| 5     | Skip Plummer VH      | Н      | 6PPC      | Rem     | Lilja      | McMillan       | Self            | Burris     | 6x       | N133    | Euber     | 68     | Fed      |
| 6     | Orland Bunker Htr    | Н      | 30x46     | Hart    | Lederer    | McMillan       | G. Long         | Leupold    | 6x       | 8208    | Hills     | 122    | Rem 7.5  |
| 7     | Skip Plummer Htr     | Н      | 30x47     | Rem     | Lilja      | НК             | Self            | Weaver     | 6x       | N135    | Hills     | 135    | Fed      |
| 8     | Frank McKee          | Н      | 30 Ardvrk | Stolle  | Krieger    | McMillan       | G. Long         | Leupold    | 6x       | N130    | Bib       | 112    | Fed 205m |
| 9     | Mike Veilleux Htr    | Н      | 30x47     | Sako    | Krieger    | Gaulin         | G. Long         | Leupold    | 6x       | N133    | Bib       | 118    | Fed 205  |
| 10    | Don Cameron VH       | Н      | 30BR      | Rem     | Krieger    | McMillan       | Meyer           | Burris     | 6x       | H4198   | Berger    | 115    | CCI BR4  |
| 11    | Tim O'Mara Htr       | Н      | 30x47     | Rem     | Rock Creek | McMillan       | Niemi           | Burris     | 6x       | N133    | Speer     | 125    | Fed 205m |
| 12    | Scott Garman         | Н      | 30x47     | Rem     | Krieger    | ~              | G. Long         | Leupold    | 6x       | BMK     | Hills     | 122    | Rem 7.5  |
| 13    | Parker Hills VH      | Н      | 6PPC      | Borden  | Gillard    | McMillan       | G. Long         | Leupold    | 6x       | BMK     | Berger    | 65     | Fed      |
| 14    | Bill Plummer VH      | Н      | 30 PPC    | Rem     | Lilja      |                | S. Plummer      | Leupold    | 6x       | AA1620  |           |        | Fed      |
|       | Chaulas Dus als VIII |        | 2000      | Det     | -          |                | 6.1             | 1 and 1 d  | <u> </u> | 1144.00 |           | 440    | Fed 205m |
| 15    | Charles Brock VH     | H      | 30BR      | Bat     | Rock Creek | McMillan       | G. Long         | Leupold    | 6x       | H4198   | Miller    | 118    | Fed 205m |